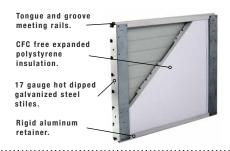

#### 24 GAUGE METAL

Hot dipped galvanized steel construction with hemmed inside return rail and ribbed panel to provide superior strength and durability.

#### 17 GAUGE HOT DIPPED GALVANIZED STILES

Heavy duty metal stiles give strong rigid support for all hinges, rollers and operator attachment.

#### STILES ATTACHED WITH RIVETS

Provides superior strength when compared to common sheet metal joining methods.

#### TONGUE AND GROOVE MEETING RAILS

For superior strength and better sealing against wind, rain and snow.

#### RIGID ALUMINUM RETAINER

Provides added strength while securing replaceable u-shaped bottom weatherstrip to help keep the elements out.

### **R VALUE 6.85 INSULATION**

Enhances energy savings, makes your door operation quieter, and reduces exterior noise.

#### CFC FREE EXPANDED POLYSTYRENE

Environmentally friendly insulation that will not degrade with vibration or time.

#### HIGH IMPACT PLASTIC BACK COVER

Protects the insulation and allows for easy cleaning.

\* All doors are shipped unfinished tight knot cedar. Optional unfinished clear cedar available.

#### CONSTRUCTION