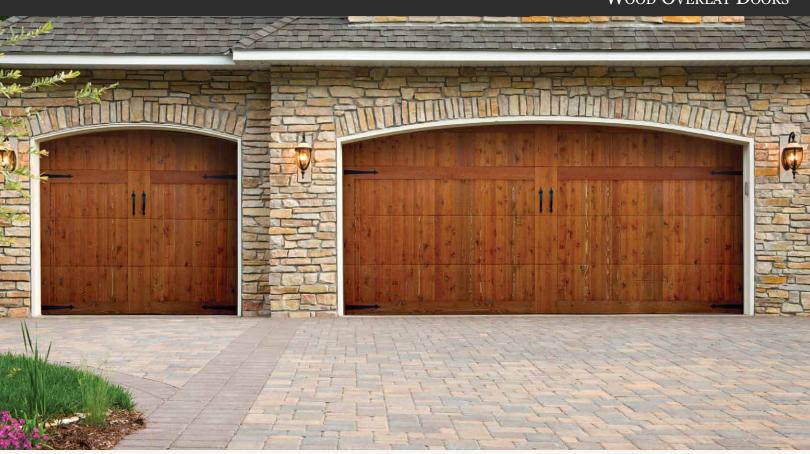

# Woodland Creek

Wood Overlay Doors

# Woodland Creek

wood overlay

Finish

EFFICIENCY

6.85

R-VALUE

VINYL SKIN COLLECTION

Woodland Creek offers the beauty of real wood overlaid on the strength of steel to enhance the beauty of your home.