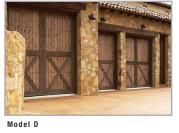

pared to common sheet metal joining methods.

#### TONGUE AND GROOVE MEETING RAILS

For superior strength and better sealing against wind, rain and snow.

#### RIGID ALUMINUM RETAINER

Provides added strength while securing replaceable u-shaped bottom weatherstrip to help keep the elements out.

### **R VALUE 6.85 INSULATION**

Enhances energy savings, makes your door operation quieter, and reduces exterior noise.

#### CFC FREE EXPANDED POLYSTYRENE

Environmentally friendly insulation that will not degrade with vibration or time.

#### HIGH IMPACT PLASTIC BACK COVER

Protects the insulation and allows for easy cleaning.

\* All doors are shipped unfinished tight knot cedar. Optional unfinished clear cedar available.

#### CONSTRUCTION



#### WOOD DOOR COLLECTION



Model A





Model C





Model E



Model F

#### OPTIONAL DECORATIVE HARDWARE





Your Local Authorized Dealer:

To view this product online: