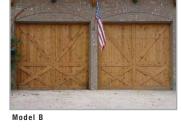

ngth when compared to common sheet metal joining methods.

#### TONGUE AND GROOVE MEETING RAILS

For superior strength and better sealing against wind, rain and snow.

#### RIGID ALUMINUM RETAINER

Provides added strength while securing replaceable u-shaped bottom weatherstrip to help keep the elements out.

### **R VALUE 6.85 INSULATION**

Enhances energy savings, makes your door operation quieter, and reduces exterior noise.

#### CFC FREE EXPANDED POLYSTYRENE

Environmentally friendly insulation that will not degrade with vibration or time.

#### HIGH IMPACT PLASTIC BACK COVER

Protects the insulation and allows for easy cleaning.

\* All doors are shipped unfinished tight knot cedar. Optional unfinished clear cedar available.

#### CONSTRUCTION



#### WOOD DOOR COLLECTION



Model A





Model C





Model E



Model F

#### OPTIONAL DECORATIVE HARDWARE





Your Local Authorized Dealer:

To view this product online: