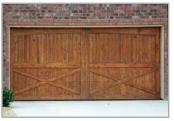

th when compared to common sheet metal joining methods.

#### TONGUE AND GROOVE MEETING RAILS

For superior strength and better sealing against wind, rain and snow.

#### RIGID ALUMINUM RETAINER

Provides added strength while securing replaceable u-shaped bottom weatherstrip to help keep the elements out.

### **R VALUE 6.85 INSULATION**

Enhances energy savings, makes your door operation quieter, and reduces exterior noise.

#### CFC FREE EXPANDED POLYSTYRENE

Environmentally friendly insulation that will not degrade with vibration or time.

#### HIGH IMPACT PLASTIC BACK COVER

Protects the insulation and allows for easy cleaning.

\* All doors are shipped unfinished tight knot cedar. Optional unfinished clear cedar available.

#### CONSTRUCTION



#### WOOD DOOR COLLECTION



Model A





Model C





Model E



Model F

#### OPTIONAL DECORATIVE HARDWARE





Your Local Authorized Dealer:

To view this product online: