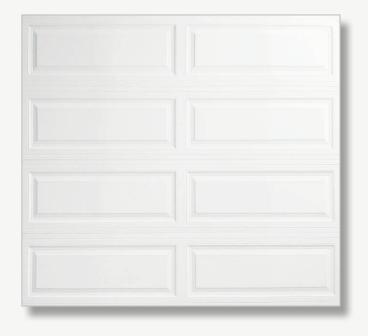

Constructed of top quality materials, highly detailed raised ranch panel, deep woodgrain texture and two coat prefinished paint system all combine to enhance the beauty of your home.

# RAISED RANCH PANEL

490/491 standard features