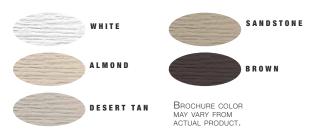

ers and operator attachment.

# STILES ATTACHED WITH RIVETS

Provides superior strength when compared to common sheet metal joining methods.

# TONGUE AND GROOVE MEETING RAILS

For superior strength and better sealing against wind, rain and snow.

## RIGID ALUMINUM RETAINER

Provides added strength while securing replaceable u-shaped bottom weatherstrip to help keep the elements out.

# 491 ADDITIONAL FEATURES

# **R VALUE 6.85 INSULATION**

Enhances your home's energy savings, makes your door operation quieter, and reduces exterior noise in your garage.

# CFC FREE EXPANDED POLYSTYRENE

Environmentally friendly insulation that will not degrade with vibration or time.

# HIGH IMPACT PLASTIC BACK COVER

Protects the insulation, and enhances the interior look of your garage door.

# COLORS



### AVAILABLE WINDOWS



NOT ALL GLAZING OPTIONS MAY BE AVAILABLE FROM ALL DISTRIBUTORS.

# SIZES AVAILABLE

DOOR WIDTH PANELS WIDE HEIGHTS AVAILABLE: 6'6" 6'9" 7'0" 7'6" 7'9" 8'0"

8', 9', 10'
12', 14'
15', 16', 17', 18'
20', 22'

# CONSTRUCTION



# PAINT LAYERS



Your Local Authorized Dealer:

To view this product online:







Manufacturina, Inc