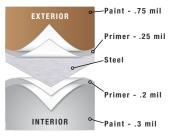

# 1.0 MIL PAINT SYSTEM

Includes .25 mil rust inhibiting primer and .75 mil exterior top coat that resists fading and chalking while providing consistent color from panel to panel, and long life.