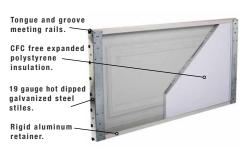

# TONGUE AND GROOVE MEETING RAILS

For superior strength and better sealing against wind, rain and snow.

## RIGID ALUMINUM RETAINER

Provides added strength while securing replaceable u-shaped bottom weatherstrip to help keep the elements out.

# 19 GAUGE HOT DIPPED GALVANIZED STILES

Heavy duty metal styles give strong rigid support for all hinges, rollers and operator attachment.